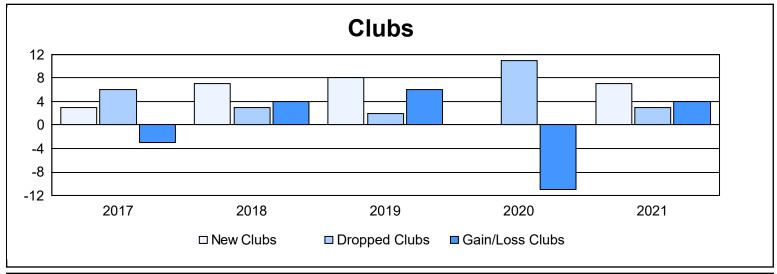

District 320 A

As of June 2021 Cumulative

| Year      | New<br>Clubs | Dropped<br>Clubs | Gain/<br>Loss<br>Clubs | New<br>Members | Charter<br>Members | Reinstate<br>Members | Transfer<br>Members | Total<br>Member<br>Added | Total<br>Members<br>Dropped | Gain/<br>Loss<br>Members |
|-----------|--------------|------------------|------------------------|----------------|--------------------|----------------------|---------------------|--------------------------|-----------------------------|--------------------------|
| 2016-2017 | 3            | 6                | -3                     | 429            | 89                 | 40                   | 2                   | 560                      | 505                         | 55                       |
| 2017-2018 | 7            | 3                | 4                      | 530            | 190                | 39                   | 4                   | 763                      | 484                         | 279                      |
| 2018-2019 | 8            | 2                | 6                      | 305            | 197                | 91                   | 1                   | 594                      | 567                         | 27                       |
| 2019-2020 | 0            | 11               | -11                    | 119            | 15                 | 12                   | 20                  | 166                      | 794                         | -628                     |
| 2020-2021 | 7            | 3                | 4                      | 234            | 253                | 19                   | 5                   | 511                      | 356                         | 155                      |
| Average   | 5            | 5                | 0                      | 323            | 149                | 40                   | 6                   | 519                      | 541                         | -22                      |